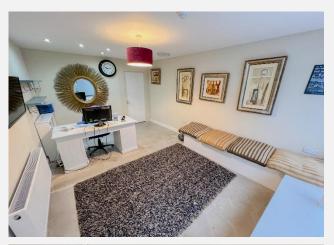

www.chrystals.co.im

Ground floor former dental practice comprises of reception, office, 2 treatment rooms, 2 preparation areas, x-ray room, WC, kitchen and rear yard/garden. storage area and kitchen totalling 738 sq ft sq ft.