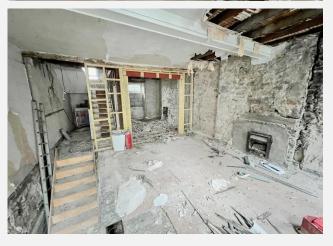

Set over a further 3 floors, the upper floors have been fully stripped to the walls and all fixtures removed. Potential to be converted to residential, subject to planning consents.

Small yard and garden at the rear of the property. Both units are self-contained and have their own entrances. Serviced by gas.