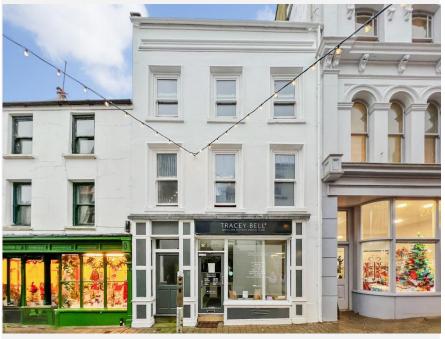

# FOR SALE MIXED USE INVESTMENT

12 Malew Street, Castletown, Isle of Man, IM9 1AB Asking price: £325,000

- Situated on the main high street
- Former dental practice
- Potential for the upper floors to converted to residential, subject to planning consents
- Reception, office, 2 treatment rooms, 2
   preparation areas, x-ray room, WC, kitchen
   and rear yard/garden. storage area and
   kitchen
- Both units are self-contained and have their own entrances

# **Description**

An opportunity has arisen to acquire a good sized mixed use freehold property comprising of a former dental practice and potential for the upper floors to be converted into residential, subject to planning consents.