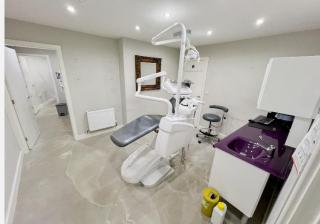

# FOR SALE MIXED USE INVESTMENT

12 Malew Street, Castletown, Isle of Man, IM9 1AB Asking price: £325,000

- Situated on the main high street
- Former dental practice
- Potential for the upper floors to converted to residential, subject to planning consents
- Reception, office, 2 treatment rooms, 2
   preparation areas, x-ray room, WC, kitchen
   and rear yard/garden. storage area and
   kitchen
- Both units are self-contained and have their own entrances

www.chrystals.co.im

Ground floor former dental practice comprises of reception, office, 2 treatment rooms, 2 preparation areas, x-ray room, WC, kitchen and rear yard/garden. storage area and kitchen totalling 738 sq ft sq ft.